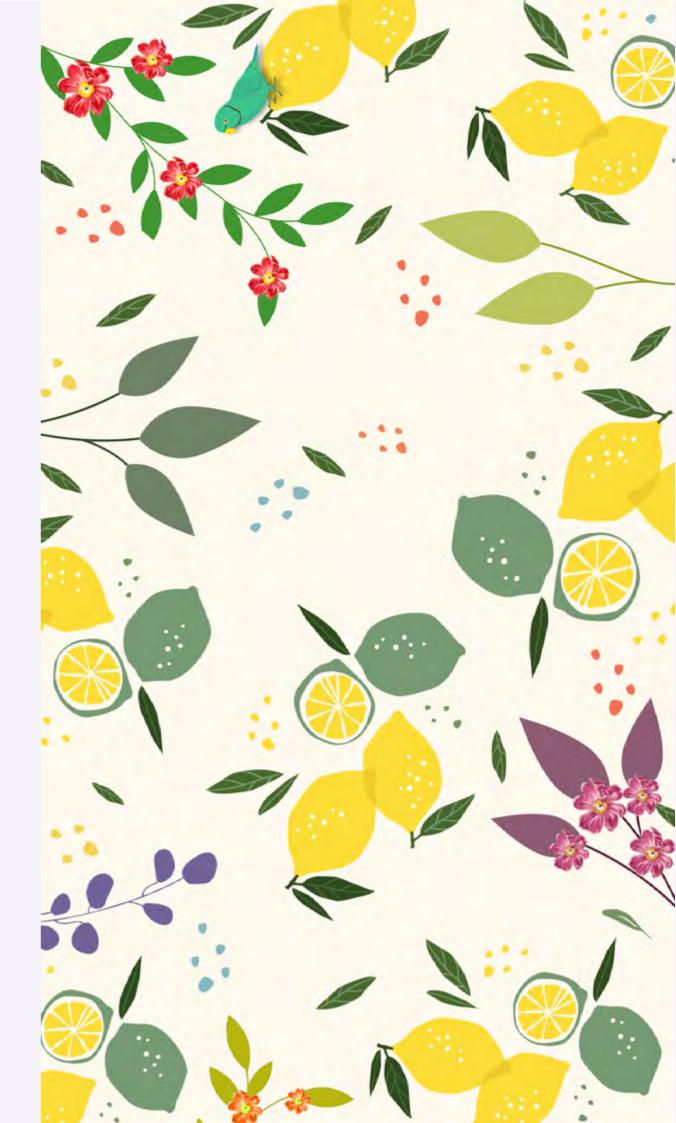

Maeli Studios has provided some of their pattern designs and want some mocks up of robes, dining ware, vases and more. Here are a sample of the mockups.

Design the logo and menu for a Bubble Tea store. The logo was required to contain the colours of the Taiwan flag.