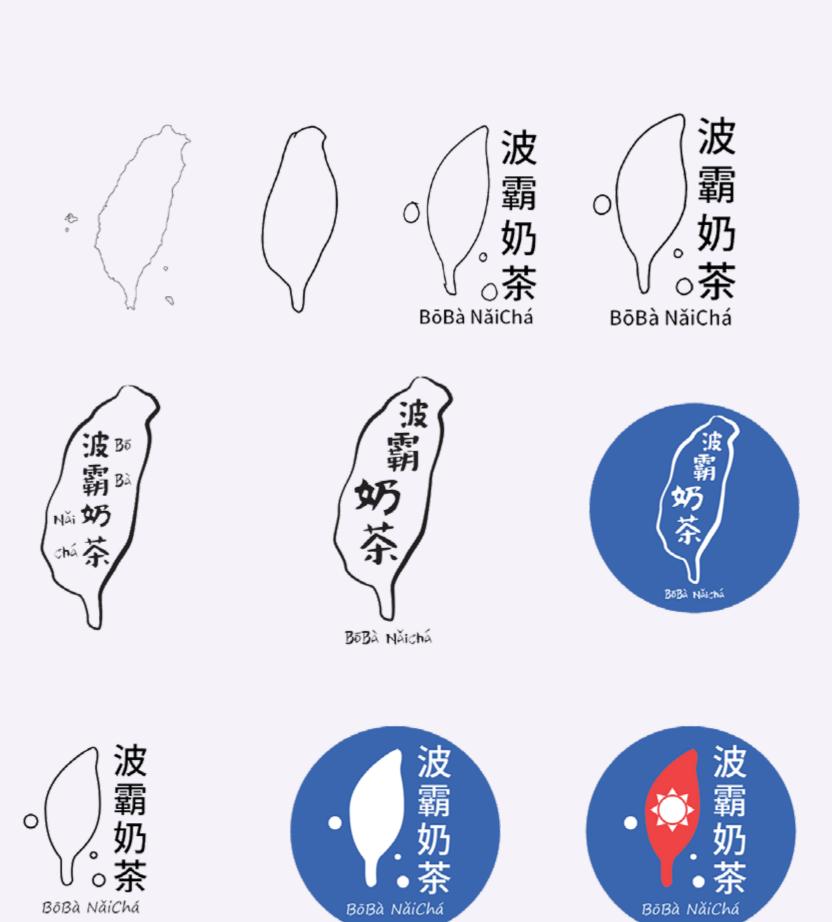

Maeli Studios has provided some of their pattern designs and want some mocks up of robes, dining ware, vases and more. Here are a sample of the mockups.

Design the logo and menu for a Bubble Tea store. The logo was required to contain the colours of the Taiwan flag.

Where more serious issues are troubling church members, the elders and staff are always available to meet with people, pray with them and offer advice where appropriate.

Logo design based on the Chinese character '旭', which means rising sun or dawn.