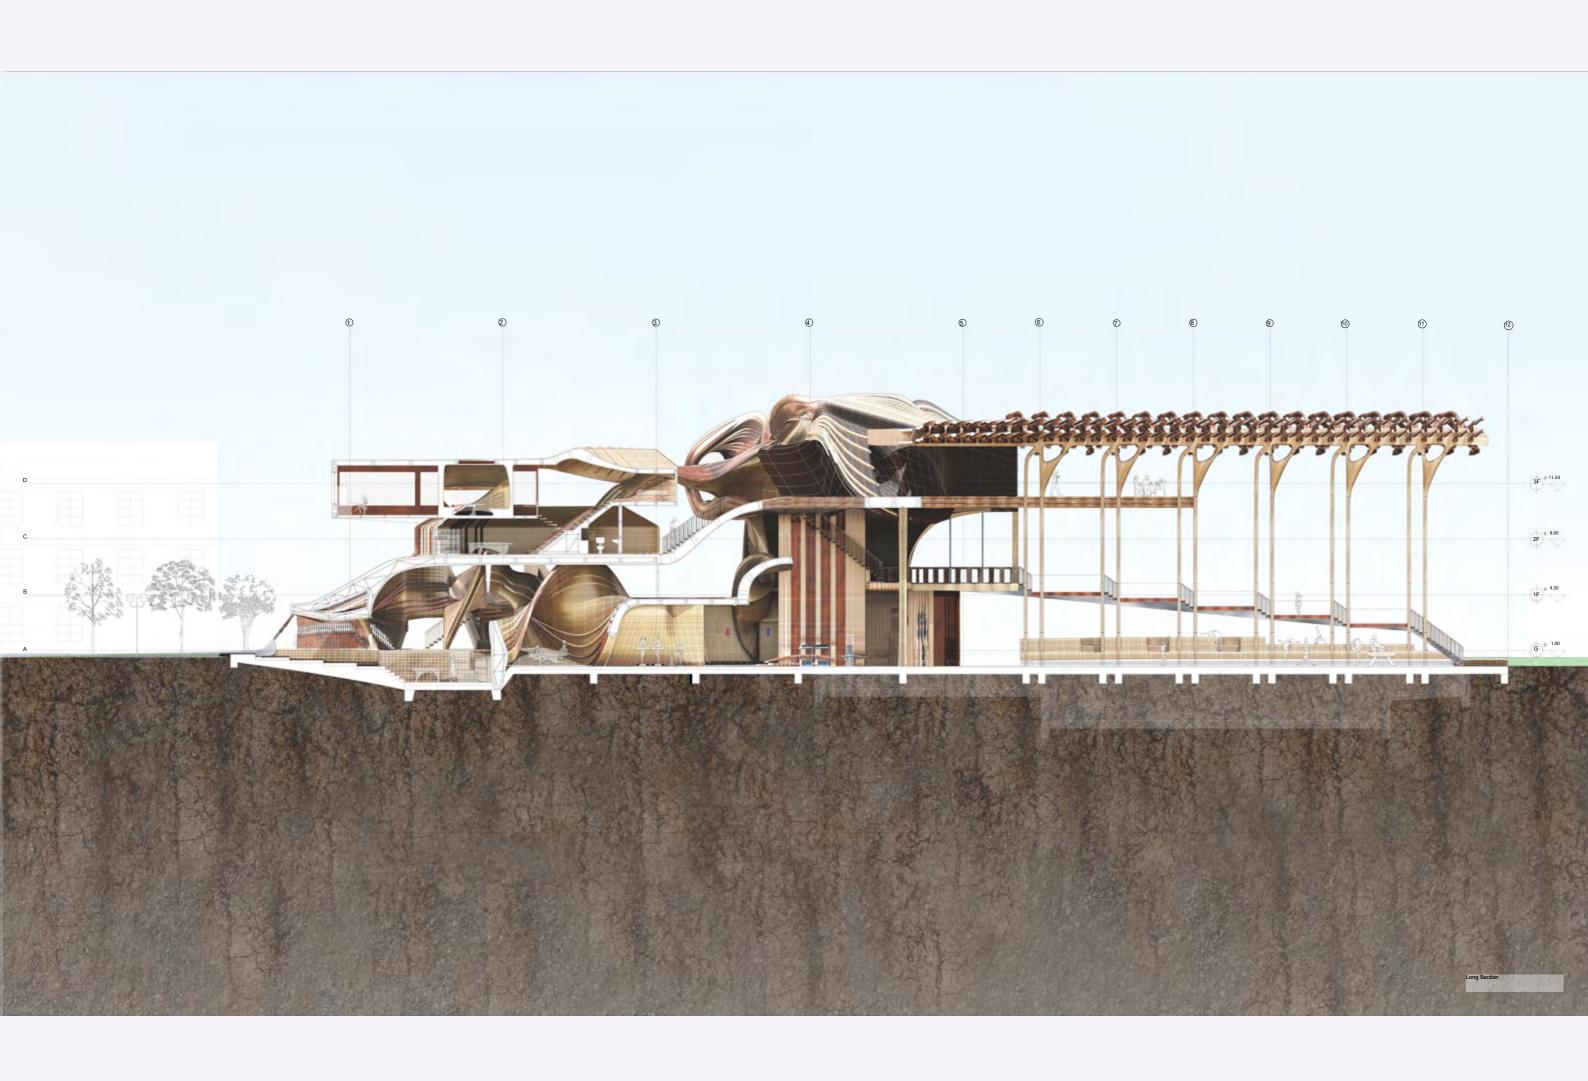

The building project is a continuation, developing intricate forms from the first project. The ornamentation is re-appropriated as an architectural device embedded with gymnastics exercising equipment for people to practice and develop physiomotoric skills. The wall also acts as a perforated space filtering air and facilitating natural ventilation throughout the building.