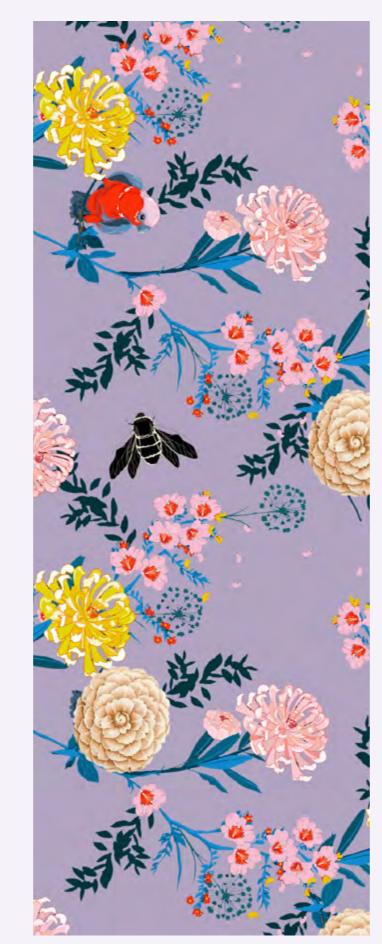

Maeli Studios has provided some of their pattern designs and want some mocks up of robes, dining ware, vases and more. Here are a sample of the mockups.

Design the logo and menu for a Bubble Tea store. The logo was required to contain the colours of the Taiwan flag.