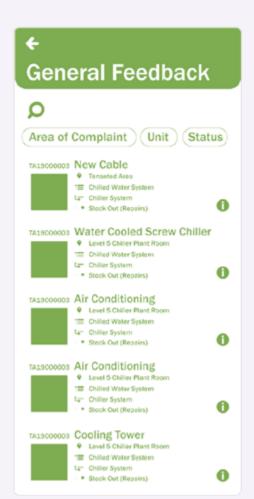

Designing the layout for AIC's annual report. This involved structuring text and photos provided and sourcing infographics.