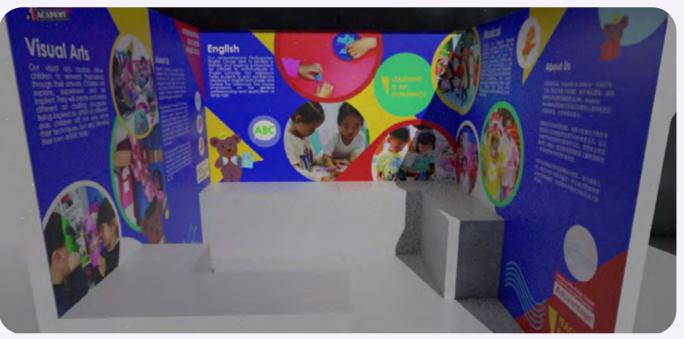

Designing for print - an exhibition booth for Hong Kong's Learning & Teaching Expo.

Construction, Nov 2018

Buiding upon existing company elements and symbols to design the front exterior of the Kowloon branch at Olympic West 9 Zone.