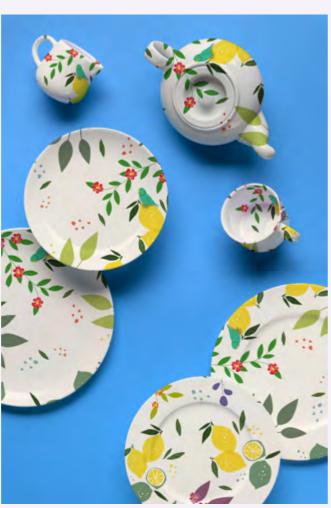

Maeli Studios has provided some of their pattern designs and want some mocks up of robes, dining ware, vases and more. Here are a sample of the mockups.

Design the logo and menu for a Bubble Tea store. The logo was required to contain the colours of the Taiwan flag.