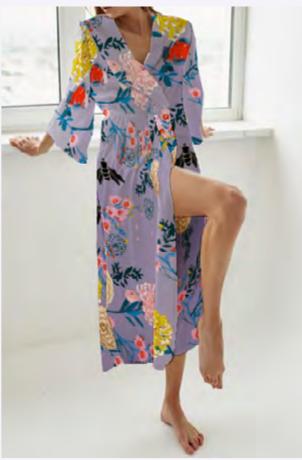

Maeli Studios has provided some of their pattern designs and want some mocks up of robes, dining ware, vases and more. Here are a sample of the mockups.

Design the logo and menu for a Bubble Tea store. The logo was required to contain the colours of the Taiwan flag.