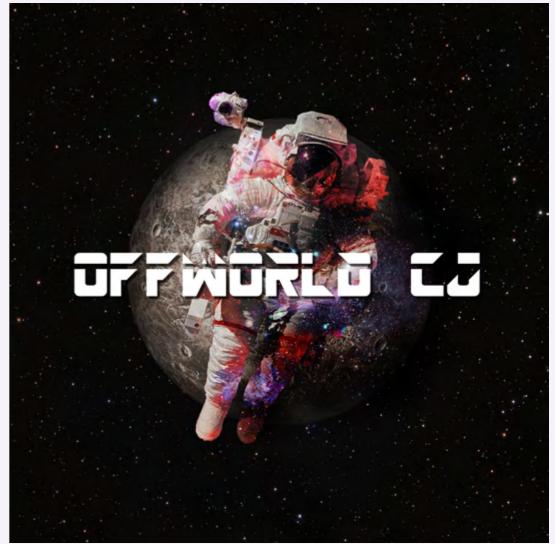

#0893d #23894

This project involved brainstorming some layouts for the IMT Tech iResidential app user interface.

The concept for the album cover art is to do with space. These versions were photo manipulated in Photoshop.