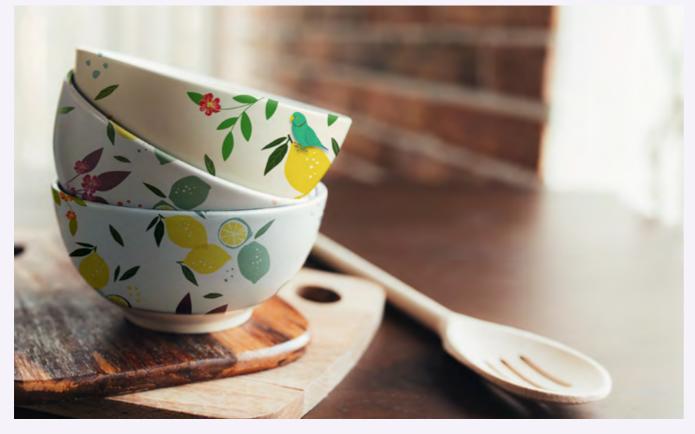

Maeli Studios has provided some of their pattern designs and want some mocks up of robes, dining ware, vases and more. Here are a sample of the mockups.

Design the logo and menu for a Bubble Tea store. The logo was required to contain the colours of the Taiwan flag.