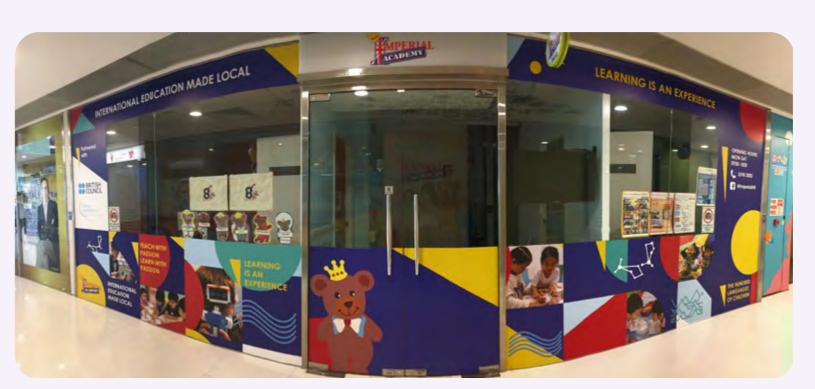

Designing for print - an exhibition booth for Hong Kong's Learning & Teaching Expo.

Construction, Nov 2018

Buiding upon existing company elements and symbols to design the front exterior of the Kowloon branch at Olympic West 9 Zone.