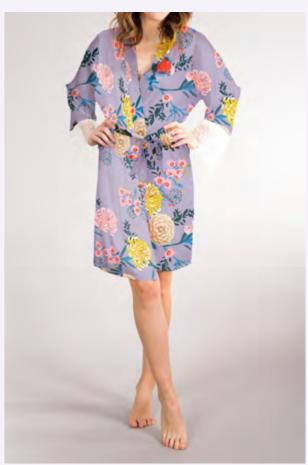

Maeli Studios has provided some of their pattern designs and want some mocks up of robes, dining ware, vases and more. Here are a sample of the mockups.

Design the logo and menu for a Bubble Tea store. The logo was required to contain the colours of the Taiwan flag.