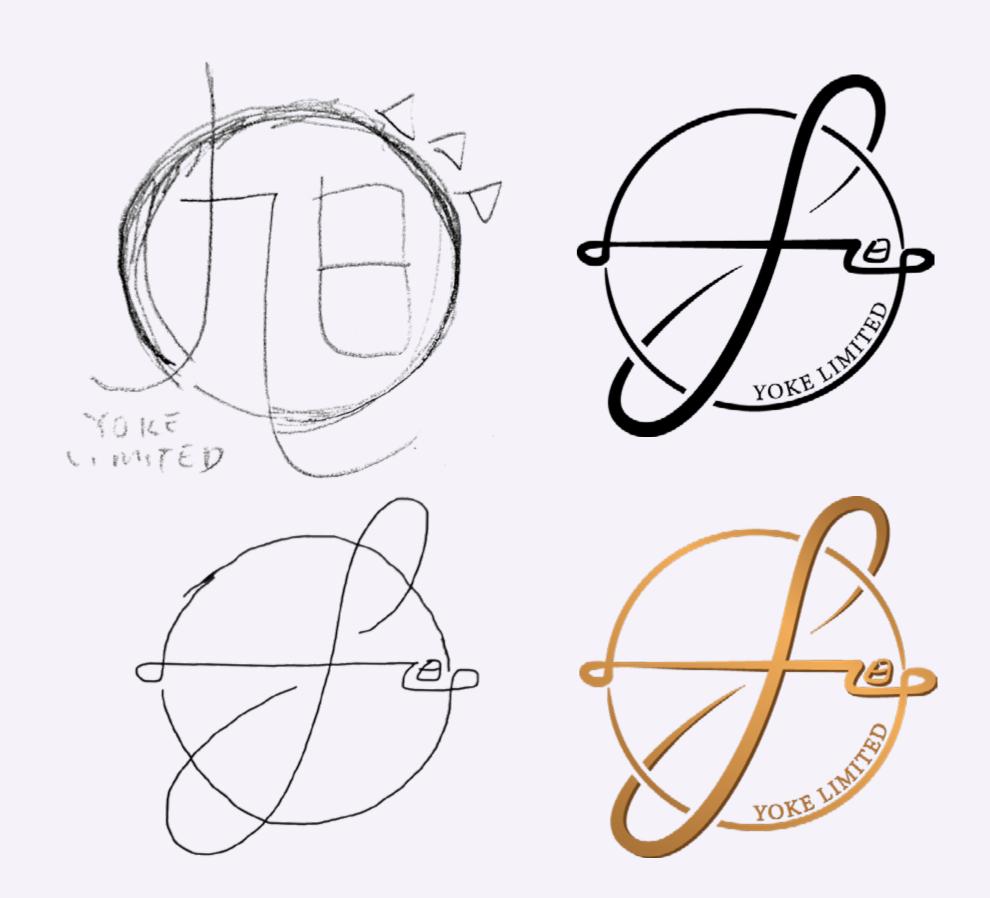

Where more serious issues are troubling church members, the elders and staff are always available to meet with people, pray with them and offer advice where appropriate.

Logo design based on the Chinese character '旭', which means rising sun or dawn.