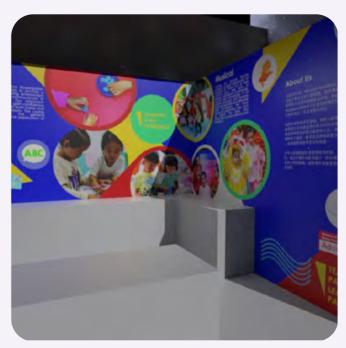

Designing for print - an exhibition booth for Hong Kong's Learning & Teaching Expo.

Construction, Nov 2018

Buiding upon existing company elements and symbols to design the front exterior of the Kowloon branch at Olympic West 9 Zone.