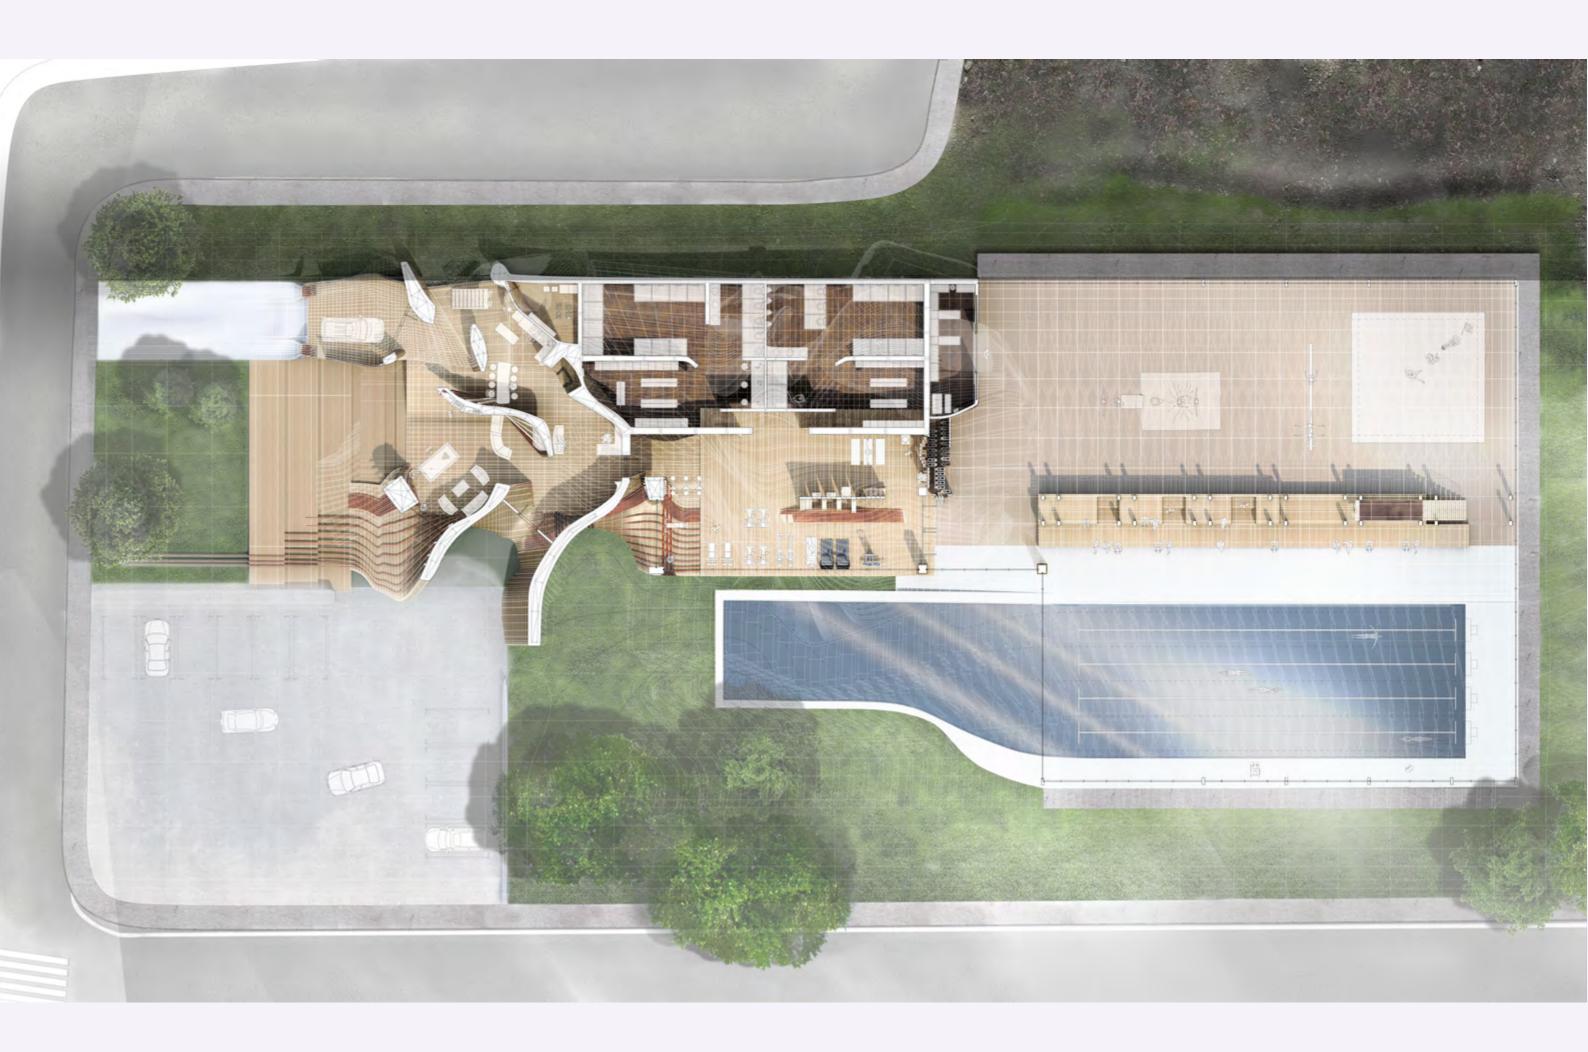

The building project is a continuation, developing intricate forms from the first project. The ornamentation is re-appropriated as an architectural device embedded with gymnastics exercising equipment for people to practice and develop physiomotoric skills. The wall also acts as a perforated space filtering air and facilitating natural ventilation throughout the building.