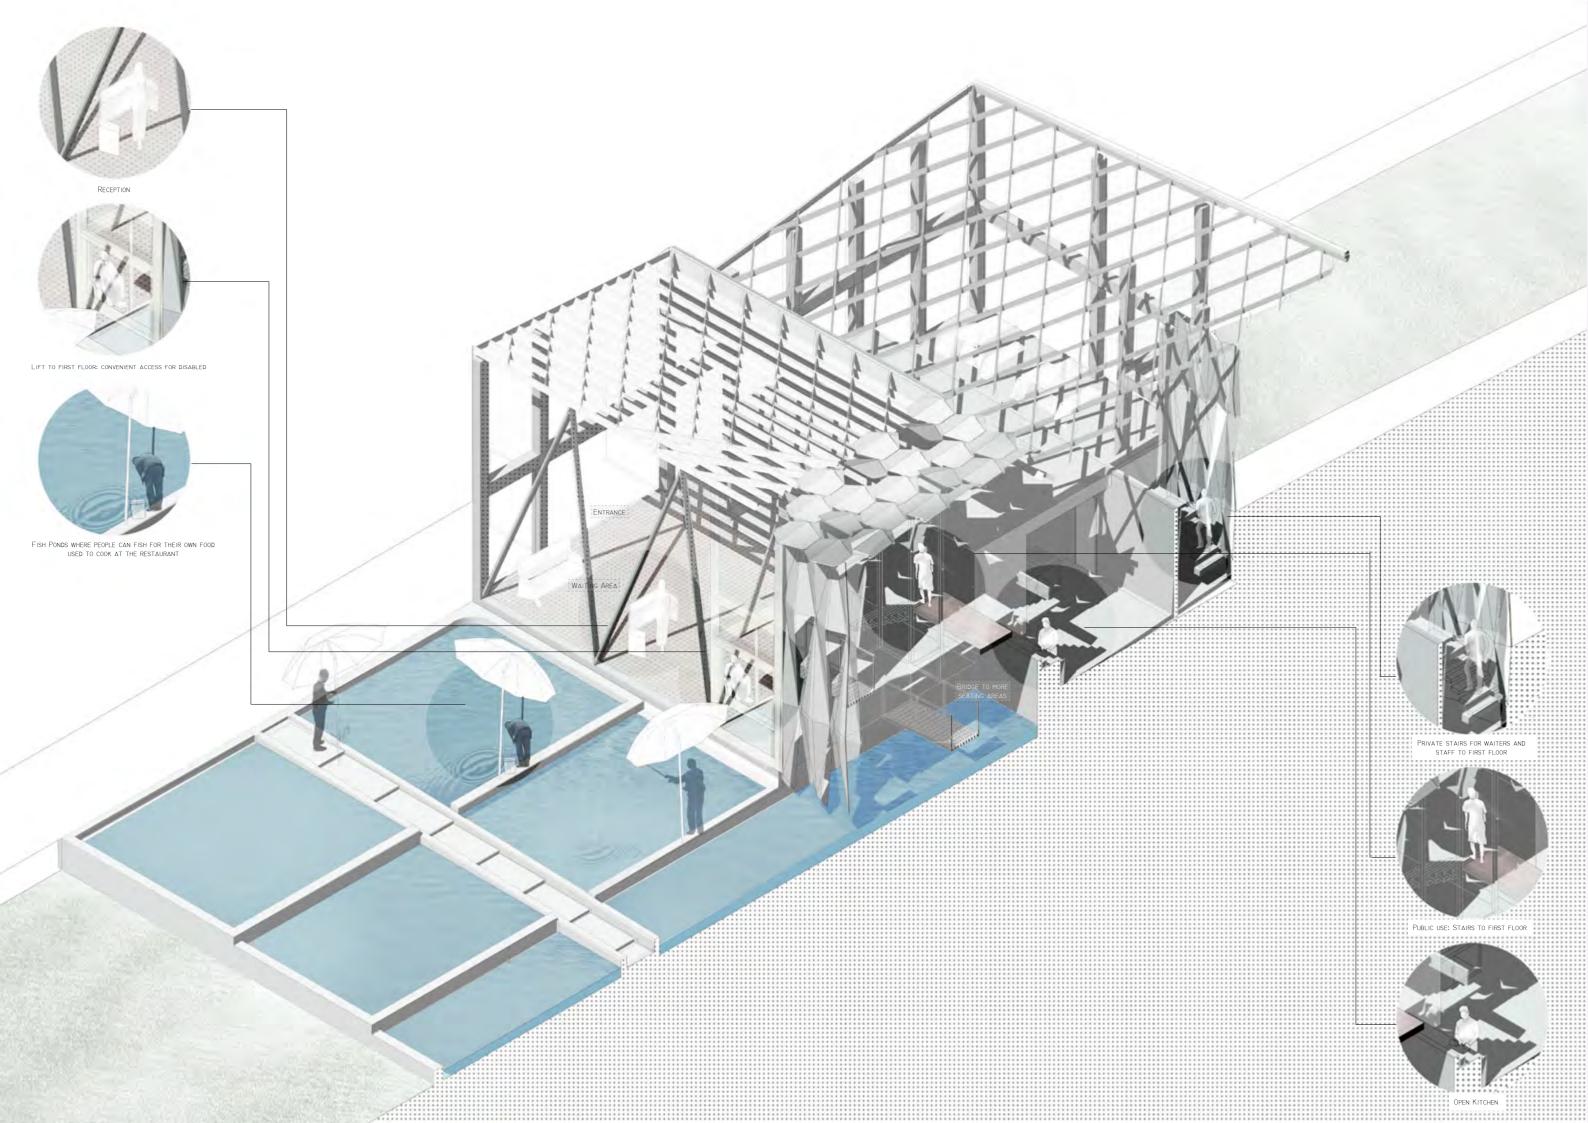

The building project is a continuation, developing intricate forms from the first project. The ornamentation is re-appropriated as an architectural device embedded with gymnastics exercising equipment for people to practice and develop physiomotoric skills. The wall also acts as a perforated space filtering air and facilitating natural ventilation throughout the building.